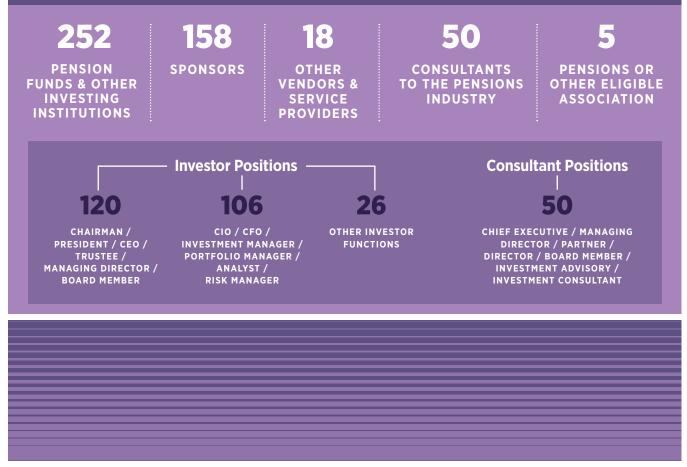

#### Attendance at the 2023 IPE Conference & Awards in Vienna

#### UNRIVALLED INDUSTRY NETWORKING:

Our deep, historical engagement with investors regularly delivers around 300+ high-level individuals. This is an unrivalled networking event, including the table-planned Gala Awards Dinner.