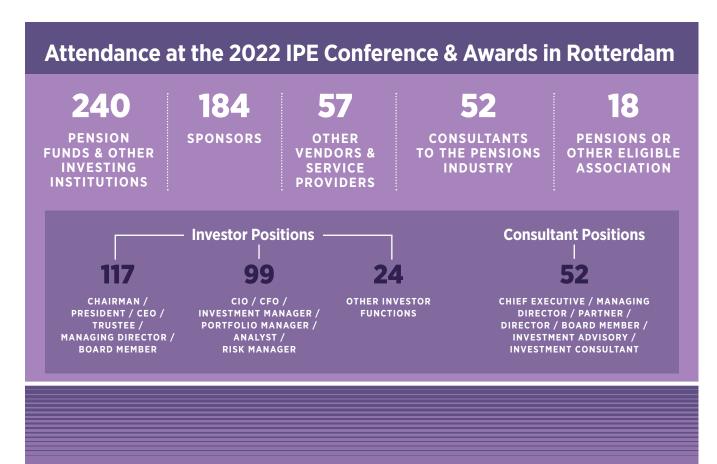

At the 22nd edition of the IPE Conference & Awards in Rotterdam last December – our first fully in-person event since 2019, with the pandemic largely behind us – we welcomed some 550 delegates including 240 representing investing institutions, 54 representing consultants to the pensions industry and 184 executives from our sponsors. This is a fantastic recovery after the pandemic, and against a backdrop of considerable challenges that increase workload.